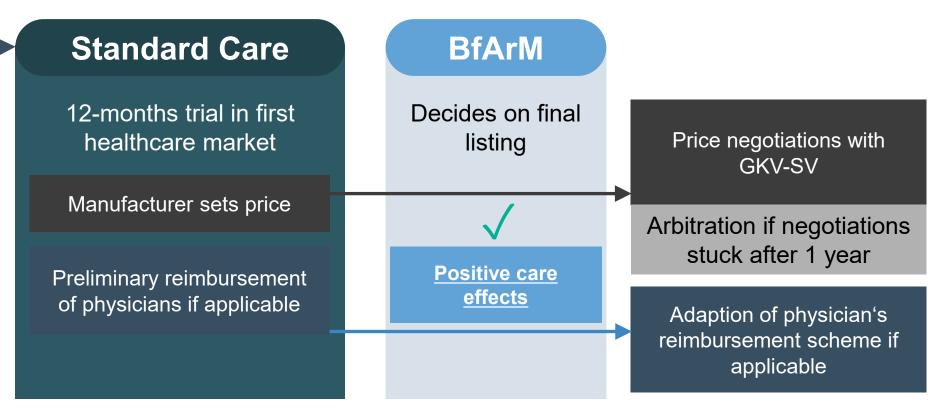

## The Fast Track according to DVG (1/2)

#### **BfArM**

Consulting (remunerated)

#### **Application of manufacturer**

On registration in DiGA-registry according to §139e SGB V

#### **General requirements**

safety | quality | functionality | privacy | data security

#### **Positive care effects**

medical benefit | structural & procedural improvements

#### **BfArM**

Examines and decides within 3 months (net)

Preliminary listing & 12 months trial period

## The Fast Track according to DVG (2/2)

#### **DiGA**

Preliminary listing & trial period of 12 months

- Plausible justification
- Evaluation concept by independent scientific institution
- Producer bears costs

Prescription by **physicians** and **psychotherapists** 

Permission by **health insurance fund** (with corresponding indication)