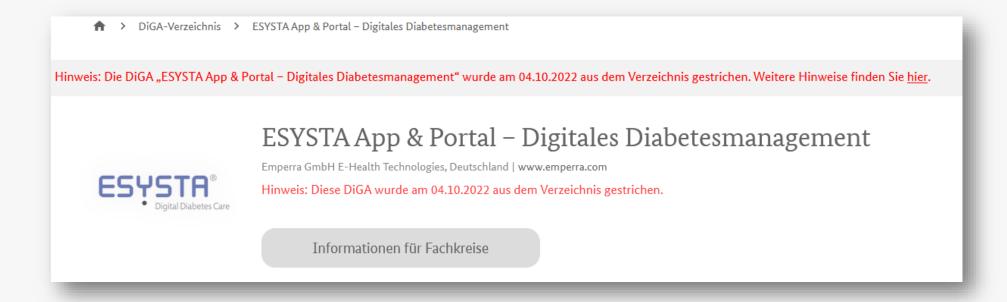

#### Delisting of "ESYSTA"

#### "Evaluation decision of the BfArM

The DiGA was deleted from the list on 04.10.2022 in accordance with § 139e paragraph 4 sentence 8 of the Fifth Book of the Social Code (SGB V). For the digital health application in question, no positive care effect could be demonstrated during the trial period."