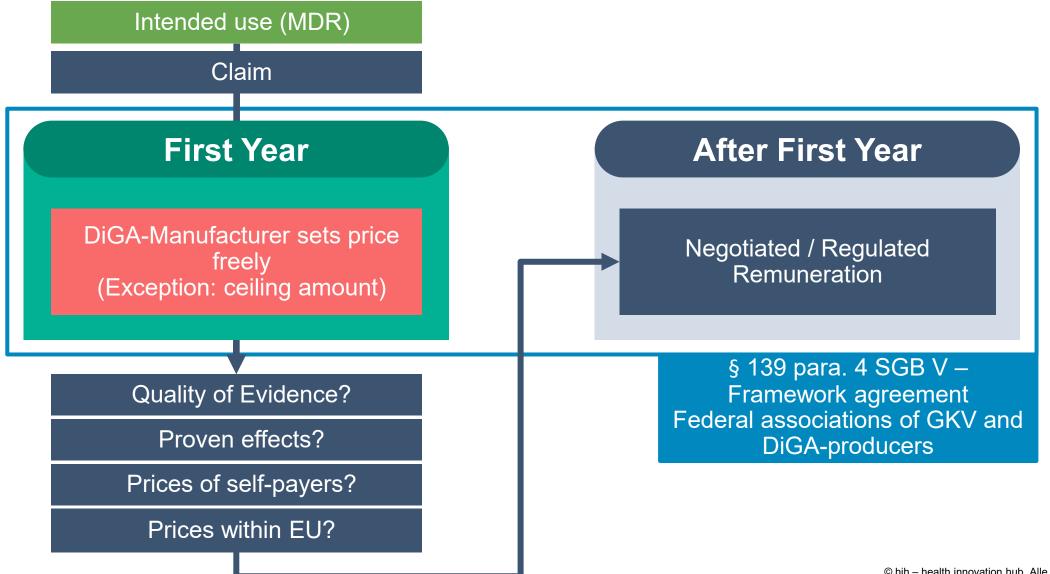

## The Fast Track according to DVG (1/2)

#### **BfArM**

Consulting (remunerated)

#### **Application of manufacturer**

On registration in DiGA-registry according to §139e SGB V

#### **General requirements**

safety | quality | functionality | privacy | data security

#### **Positive care effects**

medical benefit | structural & procedural improvements

#### **BfArM**

Examines and decides within 3 months (net)

Preliminary listing & 12 months trial period

## The Fast Track according to DVG (2/2)

#### **DiGA**

Preliminary listing & trial period of 12 months

- Plausible justification
- Evaluation concept by independent scientific institution
- Producer bears costs

Prescription by **physicians** and **psychotherapists** 

Permission by **health insurance fund** (with corresponding indication)