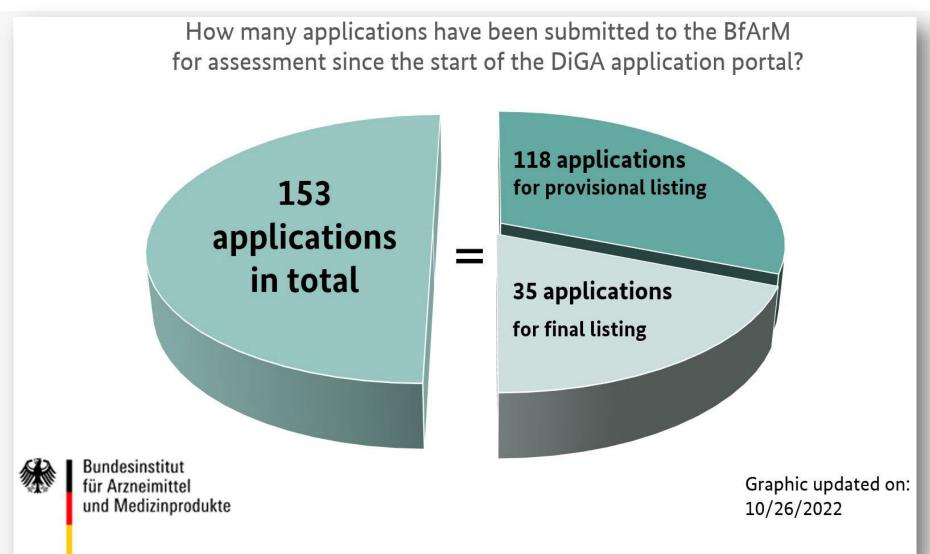

plication of manufacturer**

On registration in DiGA-registry according to §139e SGB V

#### **General requirements**

safety | quality | functionality | privacy | data security

#### **Positive care effects**

medical benefit | structural & procedural improvements

#### **BfArM**

Examines and decides within 3 months (net)



Preliminary listing & 12 months trial period

## The Fast Track according to DVG (2/2)



#### **DiGA**

Preliminary listing & trial period of 12 months

- Plausible justification
- Evaluation concept by independent scientific institution
- Producer bears costs



Prescription by **physicians** and **psychotherapists** 

Permission by **health insurance fund** (with corresponding indication)

# Experiences with the Fast Track

#### Number of applications at BfArM







#### Results of assessment by BfArM

Applications submitted

by manufacturer







Positive decisions: 34



Negative

decisions: 14



Withdrawn: 84



**BfArM** 



Currently being processed: 17



Deleted from Directory: 4\*

Bundesinstitut für Arzneimittel und Medizinprodukte \*of which 2 DiGA on application of the manufacturer

Graphic updated on: 10/26/2022



#### 34 of 38 DiGA (28.10.2022)















#### **DiGA** market after two years

#### How is the new market developing?



From October 2020 to date, a total of 38 DiGAs have been listed under the fast track process.

#### Actual prices of the 38 DiGAs in chronological order of their listing in the DiGA Directory.





## **DiGA market after two years**How is the new market developing?



- The majority of DiGAs (>75%)