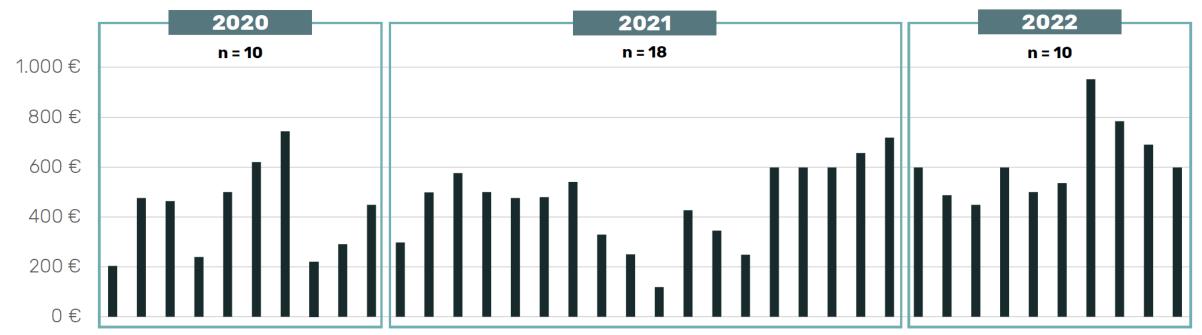

#### **DiGA** market after two years

#### How is the new market developing?

From October 2020 to date, a total of 38 DiGAs have been listed under the fast track process.

#### Actual prices of the 38 DiGAs in chronological order of their listing in the DiGA Directory.

## **DiGA market after two years**How is the new market developing?

- The majority of DiGAs (>75%) make use of the trial rule (provisional listing).
- The period of one year is regularly not sufficient for proof of benefit.