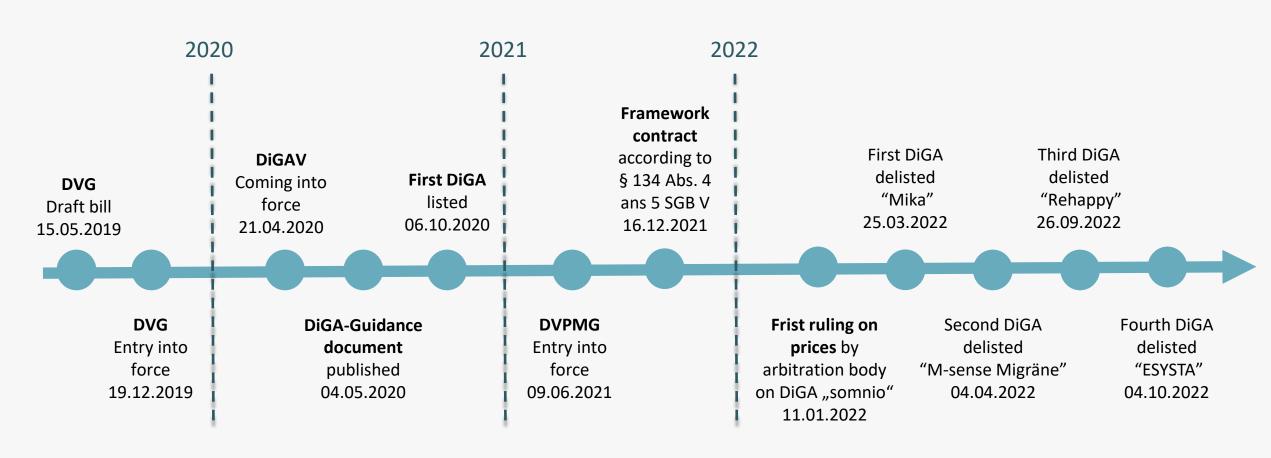

## The German DiGA-Process - Update 2022

European Business Council Japan, 07.11.2022 Dr. Philipp Kircher

## The Fast Track according to DVG (1/2)

#### **BfArM**

Consulting (remunerated)

#### **Application of manufacturer**

On registration in DiGA-registry according to §139e SGB V

#### **General requirements**

safety | quality | functionality | privacy | data security

#### **Positive care effects**

medical benefit | structural & procedural improvements

#### **BfArM**

Examines and decides within 3 months (net)

Preliminary listing & 12 months trial period

## The Fast Track according to DVG (2/2)

#### **DiGA**

Preliminary listing & trial period of 12 months

- Plausible justification
- Evaluation concept by independent scientific institution
- Producer bears costs

Prescription by **physicians** and **psychotherapists** 

Permission by **health insurance fund** (with corresponding indication)

#### Delisting of "Mika" and "M-Sense Migräne"

#### "Evaluation decision of the BfArM

At the request of the manufacturer, the DiGA was deleted from the list pursuant to § 139e paragraph 6 sentence 9 of the Fifth Book of the Social Code (SGB V) in conjunction with § 19 of the Digital Health Applications Ordinance (DiGAV)."

#### Delisting of "Rehappy"

#### "Evaluation decision of the BfArM

The DiGA was deleted from the list pursuant to § 139e paragraph 4 sentence 8 of the Fifth Book of the Social Code (SGB V) after examination of the evidence of positive supply effects. No positive care effect could be demonstrated for digital health applications."

#### Delisting of "ESYSTA"

#### "Evaluation decision of the BfArM

The DiGA was deleted from the list on 04.10.2022 in accordance with § 139e paragraph 4 sentence 8 of the Fifth Book of the Social Code (SGB V). For the digital health application in question, no positive care effect could be demonstrated during the trial period."