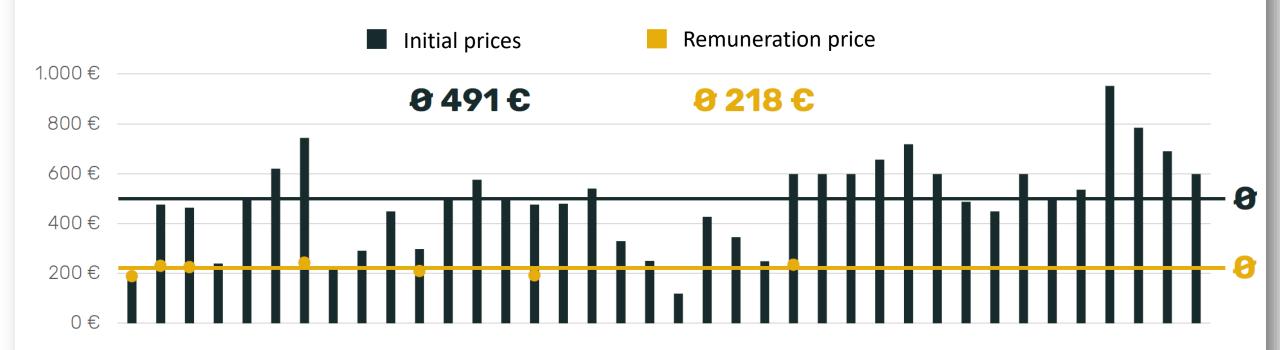

#### How is the new market developing?

From October 2020 to date, a total of 38 DiGAs have been listed under the fast track process.

#### Actual prices of the 38 DiGAs in chronological order of their listing in the DiGA Directory.

#### How is the new market developing?

- Average (freely set) manufacturer price since start of supply is around 491 €.
- Permanent remuneration amounts show a significant reduction of the price level.
- Average relative price change after price negotiation/arbitration is -47%.