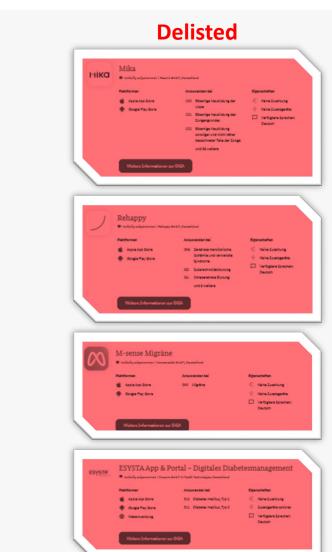

#### Delisting of "Mika" and "M-Sense Migräne"

#### "Evaluation decision of the BfArM

At the request of the manufacturer, the DiGA was deleted from the list pursuant to § 139e paragraph 6 sentence 9 of the Fifth Book of the Social Code (SGB V) in conjunction with § 19 of the Digital Health Applications Ordinance (DiGAV)."

#### Delisting of "Rehappy"

#### "Evaluation decision of the BfArM

The DiGA was deleted from the list pursuant to § 139e paragraph 4 sentence 8 of the Fifth Book of the Social Code (SGB V) after examination of the evidence of positive supply effects. No positive care effect could be demonstrated for digital health applications."

#### Delisting of "ESYSTA"

#### "Evaluation decision of the BfArM

The DiGA was deleted from the list on 04.10.2022 in accordance with § 139e paragraph 4 sentence 8 of the Fifth Book of the Social Code (SGB V). For the digital health application in question, no positive care effect could be demonstrated during the trial period."