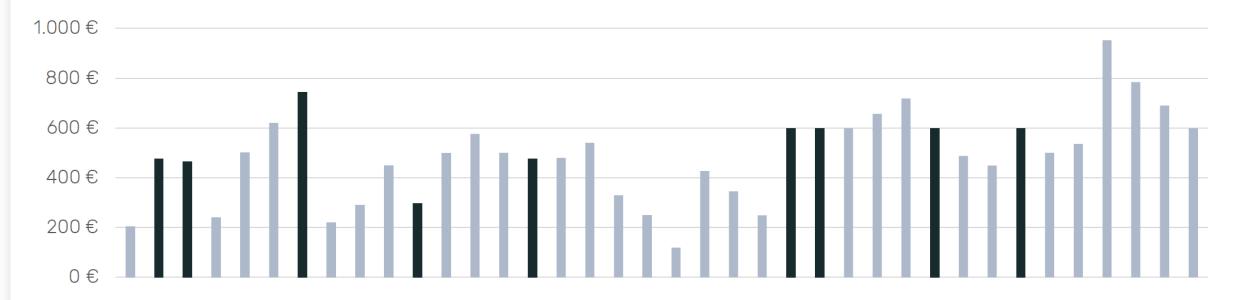

#### **DiGA** market after two years

#### How is the new market developing?

From October 2020 to date, a total of 38 DiGAs have been listed under the fast track process.

#### Actual prices of the 38 DiGAs in chronological order of their listing in the DiGA Directory.

## **DiGA market after two years**How is the new market developing?

- The majority of DiGAs (>75%) make use of the trial rule (provisional listing).
- The period of one year is regularly not sufficient for proof of benefit.