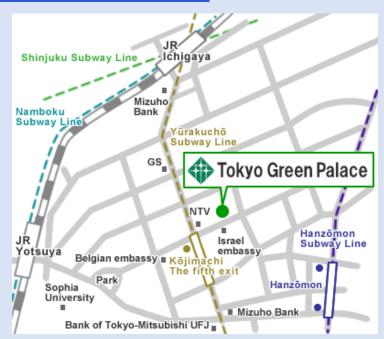

#### Access

# **Tokyo Green Palace**

(Nibanchi, Niban-cho, Chiyoda-ku, Toyko)

#### [By Train]

Kojimachi station exit 5 will be the nearest station and exit.

#### [By Car]

From metropolitan expressway "Kasumigaseki Ramp" through "Kojimachi Yonchome" crossroad takes about 7 min. It is convenient to come from "Route C1 Kasumigaseki".

\*There are 18 toll parking lot in the hotel but will be first-come-first-served basis. If possible, please use train to visit as parking lot may be full.